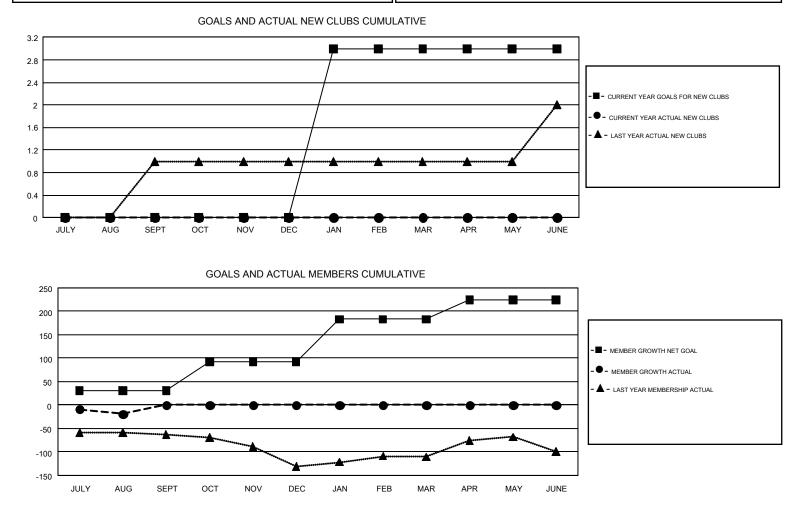

## GMT Constitutional Area 2, Group A

REPORT DOES NOT INCLUDE CLUBS IN UNDISTRICTED AREAS.

| Clubs                 |               |           |               | Members               |                           |                         |                                                    |  |
|-----------------------|---------------|-----------|---------------|-----------------------|---------------------------|-------------------------|----------------------------------------------------|--|
| RESULTS FOR 2019-2020 |               |           |               | RESULTS FOR 2019-2020 |                           |                         |                                                    |  |
| QUARTER               | NEW CLUB GOAL | NEW CLUBS | DROPPED CLUBS | QUARTER               | MEMBER GROWTH NET<br>GOAL | MEMBER GROWTH<br>ACTUAL | DROPPED<br>MEMBERS ACTUAL<br>(including transfers) |  |
| JULY/AUG/SEPT         | 0             | 0         | 0             | JULY/AUG/SEPT         | 31                        | 62                      | 73                                                 |  |
| OCT/NOV/DEC           | 0             | 0         | 0             | OCT/NOV/DEC           | 61                        | 0                       | 0                                                  |  |
| JAN/FEB/MAR           | 3             | 0         | 0             | JAN/FEB/MAR           | 91                        | 0                       | 0                                                  |  |
| APR/MAY/JUNE          | 0             | 0         | 0             | APR/MAY/JUNE          | 41                        | 0                       | 0                                                  |  |